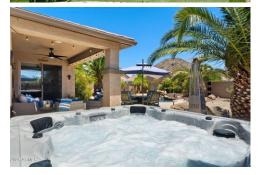

## Remarks

This One Checks EVERY BoxEspecially The Backyard! Oversized PREMIER LOT-(11, 134 sf) With Resort-Style Features That Back To Incredible, UNOBSTRUCTED MOUNTAIN VIEWS! Heated PEBBLE TEC POOL With Waterfall, PUTTING GREEN, Misting System, Firepit, and Tranquil WATER FEATURES! This Fully REMODELED Home In The Gated 55+ Solera at Johnson Ranch Is Spectacular! Light, Bright & Upgraded Throughout, You Have A VIEW From EVERY ROOM! Gourmet Kitchen With White Quartz Counters, GE Profile Appliances, GAS COOKTOP & Built-in Coffee Bar--Looks Out To Both The Front COURTYARD AND Backyard POOL. Deluxe Primary Suite w/DUAL SHOWER Heads, Spa Sized Tub & HUGE Walk-in Closet. Split Floor plan Features 2 Additional Bedrooms & Full Size Bathroom. Extended Garage W/Storage, Front Courtyard & More