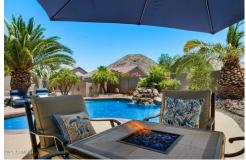

## Remarks

This One Checks EVERY BoxEspecially The Backyard! Oversized PREMIER LOT-(11, 134 sf) With Resort-Style Features That Back To Incredible, UNOBSTRUCTED MOUNTAIN VIEWS! Heated PEBBLE TEC POOL With Waterfall, PUTTING GREEN, Misting System, Firepit, and Tranquil WATER FEATURES! This Fully REMODELED Home In The Gated 55+ Solera at Johnson Ranch Is Spectacular! Light, Bright & Upgraded Throughout, You Have A VIEW From EVERY ROOM! Gourmet Kitchen With White Quartz Counters, GE Profile Appliances, GAS COOKTOP & Built-in Coffee Bar--Looks Out To Both The Front COURTYARD AND Backyard POOL. Deluxe Primary Suite w/DUAL SHOWER Heads, Spa Sized Tub & HUGE Walk-in Closet. Split Floor plan Features 2 Additional Bedrooms & Full Size Bathroom. Extended Garage W/Storage, Front Courtyard & More