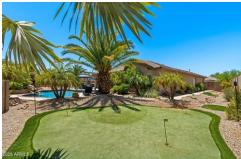

## Remarks

This One Checks EVERY BoxEspecially The Backyard! Oversized PREMIER LOT-(11, 134 sf) With Resort-Style Features That Back To Incredible, UNOBSTRUCTED MOUNTAIN VIEWS! Heated PEBBLE TEC POOL With Waterfall, PUTTING GREEN, Misting System, Firepit, and Tranquil WATER FEATURES! This Fully REMODELED Home In The Gated 55+ Solera at Johnson Ranch Is Spectacular! Light, Bright & Upgraded Throughout, You Have A VIEW From EVERY ROOM! Gourmet Kitchen With White Quartz Counters, GE Profile Appliances, GAS COOKTOP & Built-in Coffee Bar--Looks Out To Both The Front COURTYARD AND Backyard POOL. Deluxe Primary Suite w/DUAL SHOWER Heads, Spa Sized Tub & HUGE Walk-in Closet. Split Floor plan Features 2 Additional Bedrooms & Full Size Bathroom. Extended Garage W/Storage, Front Courtyard & More