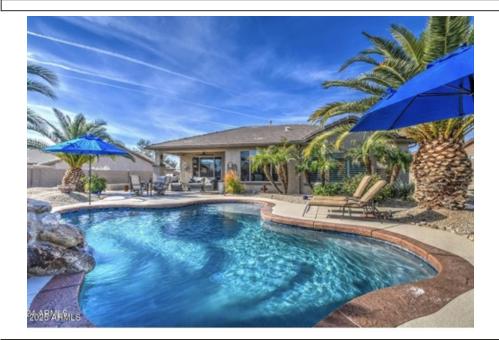

## Remarks

This One Checks EVERY BoxEspecially The Backyard! Oversized PREMIER LOT-(11, 134 sf) With Resort-Style Features That Back To Incredible, UNOBSTRUCTED MOUNTAIN VIEWS! Heated PEBBLE TEC POOL With Waterfall, PUTTING GREEN, Misting System, Firepit, and Tranquil WATER FEATURES! This Fully REMODELED Home In The Gated 55+ Solera at Johnson Ranch Is Spectacular! Light, Bright & Upgraded Throughout, You Have A VIEW From EVERY ROOM! Gourmet Kitchen With White Quartz Counters, GE Profile Appliances, GAS COOKTOP & Built-in Coffee Bar--Looks Out To Both The Front COURTYARD AND Backyard POOL. Deluxe Primary Suite w/DUAL SHOWER Heads, Spa Sized Tub & HUGE Walk-in Closet. Split Floor plan Features 2 Additional Bedrooms & Full Size Bathroom. Extended Garage W/Storage, Front Courtyard & More