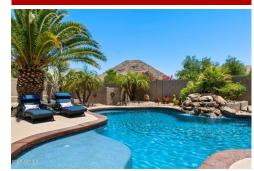

## Remarks

This One Checks EVERY BoxEspecially The Backyard! Oversized PREMIER LOT-(11, 134 sf) With Resort-Style Features That Back To Incredible, UNOBSTRUCTED MOUNTAIN VIEWS! Heated PEBBLE TEC POOL With Waterfall, PUTTING GREEN, Misting System, Firepit, and Tranquil WATER FEATURES! This Fully REMODELED Home In The Gated 55+ Solera at Johnson Ranch Is Spectacular! Light, Bright & Upgraded Throughout, You Have A VIEW From EVERY ROOM! Gourmet Kitchen With White Quartz Counters, GE Profile Appliances, GAS COOKTOP & Built-in Coffee Bar--Looks Out To Both The Front COURTYARD AND Backyard POOL. Deluxe Primary Suite w/DUAL SHOWER Heads, Spa Sized Tub & HUGE Walk-in Closet. Split Floor plan Features 2 Additional Bedrooms & Full Size Bathroom. Extended Garage W/Storage, Front Courtyard & More